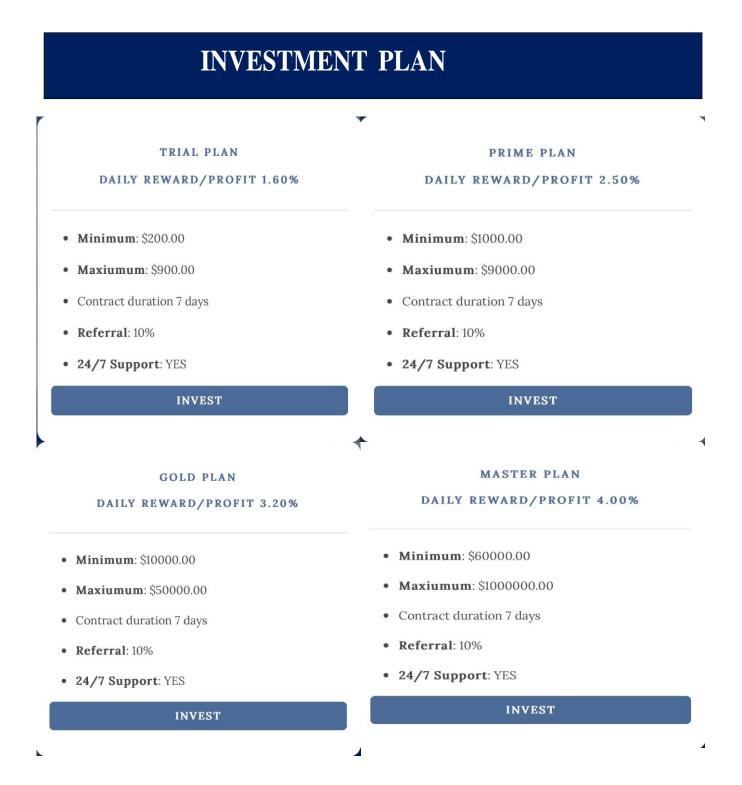

ighly valued during the wedding season, increasing the global demand for gold.

Gold IRAs Gold-based IRAs are becoming increasingly popular these days. Backing your IRA with gold offers excellent protection for your retirement funds when market changes can implode your overall investment portfolio. The gold IRA is a retirement account that is approved by the government and backed by physicalgold.

Constraints on supply much of the available gold supply is the result of global central banks selling gold bullion. Generally,

when the amount of gold decreases, the price of gold increased.

## **Bottom Line**

If you're ready to diversify and protect your wealth in these uncertain times, we encourage you to reach out to us today. Take advantage of the safe harbor that only gold canprovide.





PRIMEPEAKLTD has a well-defined and dynamic investment strategy that aims to deliver consistent returns while managing risk effectively. The company's investment plans encompass a diverse range of sectors and asset classes, allowing for a balanced and resilient portfolio

Portfolio Diversification: Manulife Limited places great emphasis on portfolio diversification to mitigate risk and optimize returns. The company spreads its investments across various asset classes, including real estate, equities, fixed income securities, alternative investments, and venture capital.

## WHY CHOOSE PRIMEPEAKLTD

#### **PRIMEPEAKLTD Is Secured**

Guaranteed protection. When we say that you are secured, we really mean it. We have built one of the world most sophisticated security system that have never